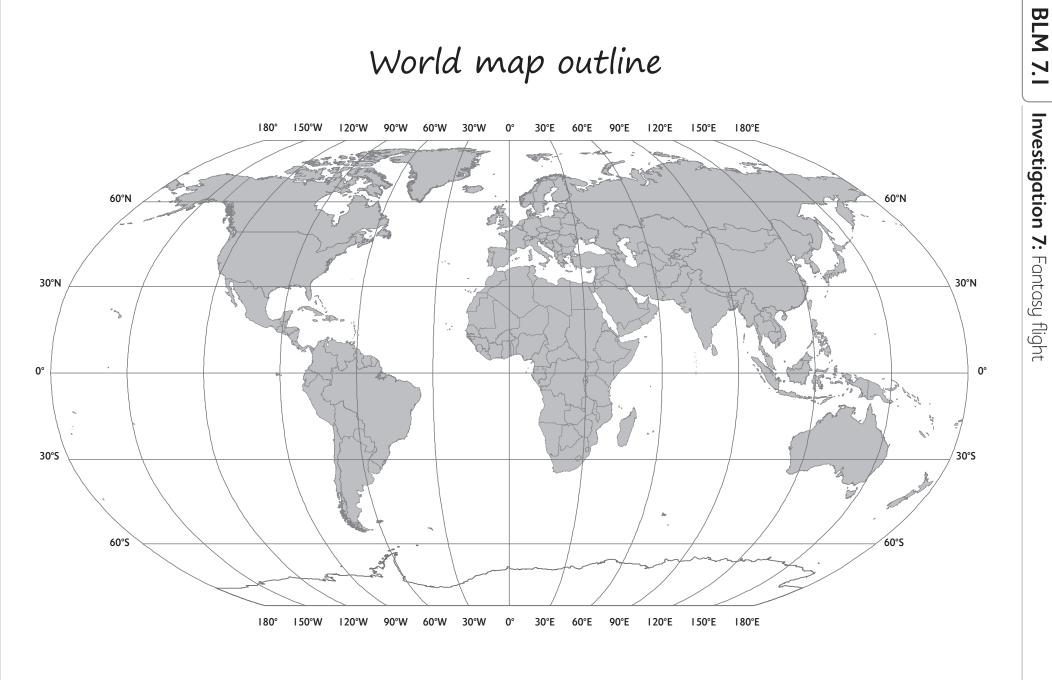

### Investigation 7 Fantasy flight

Rubric

|                                                                             | 0.                    | Step | Ability to                                                                                                                            | А                                                                                                                                                                                                                                                                                   | В                                                                                                                                                                                                                                                         | С                                                                                                                                                                                                                                                           | D                                                                                                                                                                                                                                | E                                                                                                                                                                                                                                            |
|-----------------------------------------------------------------------------|-----------------------|------|---------------------------------------------------------------------------------------------------------------------------------------|-------------------------------------------------------------------------------------------------------------------------------------------------------------------------------------------------------------------------------------------------------------------------------------|-----------------------------------------------------------------------------------------------------------------------------------------------------------------------------------------------------------------------------------------------------------|-------------------------------------------------------------------------------------------------------------------------------------------------------------------------------------------------------------------------------------------------------------|----------------------------------------------------------------------------------------------------------------------------------------------------------------------------------------------------------------------------------|----------------------------------------------------------------------------------------------------------------------------------------------------------------------------------------------------------------------------------------------|
| Proficiency strands<br>Reasonina Understandina, Fluency and Problem Solvina | olving                |      | Find and record the<br>distance between<br>each destination.<br>Calculate the total<br>distance travelled.                            | All distances were recorded<br>correctly. All information was<br>well organised and clearly<br>presented in a table.<br>Columns and rows were<br>appropriately labelled.<br>Used an efficient strategy to<br>accurately calculate the total<br>distance travelled.                  | Needed prompting to organise<br>the information into a table<br>and to use suitable labels for the<br>columns and rows.<br>Made very few errors when<br>recording distances.<br>Corrected any errors when<br>calculating the total distance<br>travelled. | Used simple lists to record the<br>information.<br>Needed some help to label these<br>to make the information clear to<br>the reader.<br>Made some errors when<br>recording the distances and<br>calculating the total distance<br>travelled.               | Recorded the information in<br>a haphazard way and made<br>several errors when entering<br>the distances in the table.<br>Had difficulty calculating the<br>total distance travelled.                                            | Did not record any information<br>in a way that could be read and<br>easily understood. Was unable<br>to calculate the total distance<br>travelled.                                                                                          |
|                                                                             | Problem S             |      | Find the latitude and<br>longitude for the<br>4 destinations and<br>mark them on a map.                                               | Independently used the<br>correct coordinates to mark<br>the four destinations<br>accurately on the map.                                                                                                                                                                            | Used the coordinates to mark<br>the destinations on the map in<br>the approximate location.                                                                                                                                                               | Needed some help to use the coordinates to mark the four destinations on the map.                                                                                                                                                                           | Selected 4 cities. Was unable<br>to mark the destinations on the<br>map using the coordinates.                                                                                                                                   | Did not understand the concept<br>of latitude and longitude<br>and was unable to mark the<br>destinations on the map.                                                                                                                        |
|                                                                             | standing, Fluency and |      | Find and record the<br>departure and arrival<br>times and flight<br>durations.<br>Calculate the total<br>flying time.                 | All flight times were written<br>correctly. All information was<br>well organised and clearly<br>presented in a table. Columns<br>and rows were appropriately<br>labelled.<br>Used an efficient strategy to<br>accurately calculate the total<br>flying time.                       | Needed prompting to organise<br>the information into a table and<br>to use suitable labels for the<br>columns and rows.<br>Made very few errors when<br>recording flight time.<br>Corrected any errors when<br>calculating the total flying time.         | Used simple lists to record the<br>information.<br>Needed some help to label these<br>to make the information clear to<br>the reader.<br>Made some errors when<br>recording the flight times and<br>calculating the total flying time.                      | Recorded the information in<br>a haphazard way and made<br>several errors when entering the<br>flight times in the table.<br>Had difficulty calculating the<br>total flying time.                                                | Did not record any information<br>in a way that could be read and<br>easily understood. Was unable<br>to calculate the total flying time.                                                                                                    |
|                                                                             | Under                 |      | Write a list of all<br>expenses and<br>calculate the total<br>cost of the trip.                                                       | List of expenses was clearly<br>presented.<br>The budget showed a detailed<br>list of accommodation and<br>other costs and how these were<br>calculated.<br>Independently found an efficient<br>strategy to accurately calculate<br>the total cost of the trip.                     | Listed the accommodation costs<br>and other expenses in a table.<br>Needed prompting to label the<br>columns and rows appropriately.<br>Corrected any errors when<br>calculating the total cost of<br>the trip.                                           | Used simple lists to record<br>the accommodation and<br>other expenses.<br>Needed some help to write these<br>as a budget and to label the<br>items to make the information<br>clear to the reader.<br>Made some errors when<br>calculating the total cost. | Recorded the information on the<br>accommodation costs and other<br>expenses in a haphazard way.<br>Needed help to write a budget<br>that made sense to the reader.<br>Had difficulty calculating the<br>total cost of the trip. | Did not record the<br>accommodation costs and other<br>expenses in a way that could be<br>read and easily understood.<br>Did not understand the concept<br>of a budget.<br>Was unable to or did not<br>calculate the total cost of the trip. |
|                                                                             | Reasoning             |      | Present your itinerary<br>and budget. Discuss<br>the factors that<br>influenced your<br>planning and budget.<br>Justify your choices. | Clearly explained the itinerary.<br>Identified and discussed any<br>factors that affected planning<br>and budgeting decisions.<br>Discussed how the itinerary<br>could have been improved.<br>Used the information in the<br>tables and budget to justify the<br>choices they made. | Listed a number of factors that<br>could have affected the decisions<br>that were made when planning<br>the itinerary and budget.<br>Made some reference to the<br>results on the data table and<br>graphs when giving reasons for<br>their choices.      | Gave a very brief list of some<br>factors that could have affected<br>the itinerary and budget.<br>Gave a brief explanation and<br>some simple reasons for their<br>choices.                                                                                | Listed some factors that could<br>have affected the itinerary<br>and budget, but these were<br>sometimes improbable.<br>Reasons for their choices were<br>sometimes confused and did not<br>refer back to the data.              | Was unable to identify or to<br>express any factors that could<br>have affected the itinerary or<br>budget.<br>Did not give any reasons for<br>their choices.                                                                                |